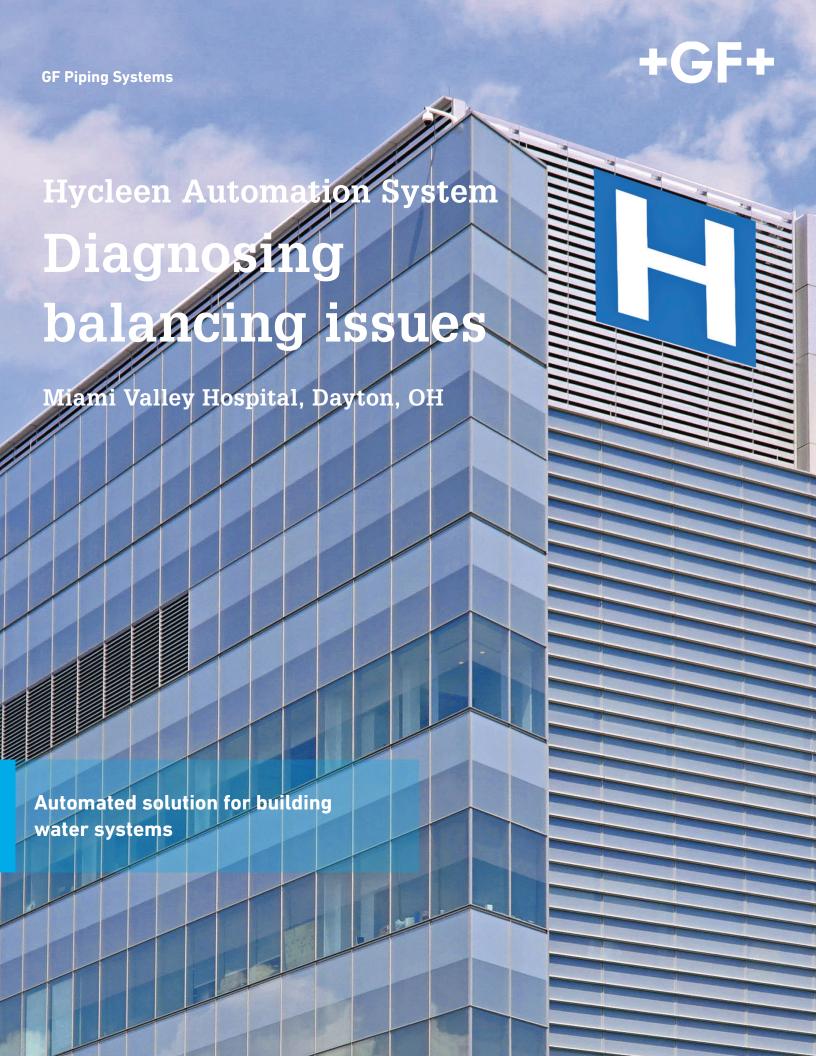

#### Results

The Hycleen system functions flawlessly providing real-time temperature monitoring and automatic flow adjustments based on custom system parameters. Any irregularities that occur, such as unusual temperature conditions or malfunctions, are reported directly to the facility team via the building management system. Thanks to the Hycleen Automation System's data logging and reporting features, Miami Valley Hospital now has easy access to critical information allowing them to confidently evaluate and respond to system conditions.

The Hycleen Automation System is easily integrated into a building management system.

Minimal system components and simple connections allow for quick installation with little to no service interruption.