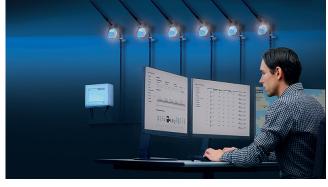

### **Solution**

HEAPY, a nationally recognized engineering leader in healthcare, chose the Hycleen Automation System by GF Piping Systems for its ability to automatically balance the hot water return system and provide temperature monitoring at each valve, logging of critical data, and detailed reporting of system conditions. Replacement of the traditional balancing valves with 10 new Hycleen smart valves took place quickly and easily. Once installation of the system control panel was complete, the hospital chose to integrate Hycleen into the existing building management system giving them even greater flexibility to control and monitor their system.

The Hycleen Automation System is easily integrated into a building management system.

Minimal system components and simple connections allow for quick installation with little to no service interruption.